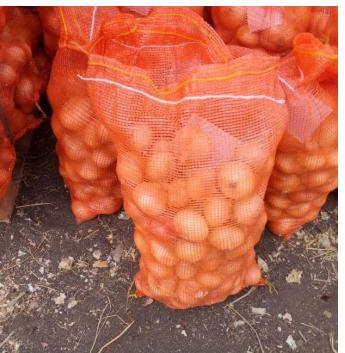

#### **Availability**

The season starts in April and lasts until the end of July.

Bulb size : 30mm : 110mm

Packing : loose in Mesh bags /

Jumbo bags

Majority :10 kg, 25 kg

1110 Kg , 1200 Kg , 1300 kg

We have exported Onion to a number of European countries, England comes in the first then Holland, Belgium, Germany and Poland.

#### **Specifications**

Bulb size: 30mm: 110mm

Packing:

loose in Mesh bags / Jumbo bags

Majority:10 kg, 25 kg

1110 Kg, 1200 Kg, 1300 kg