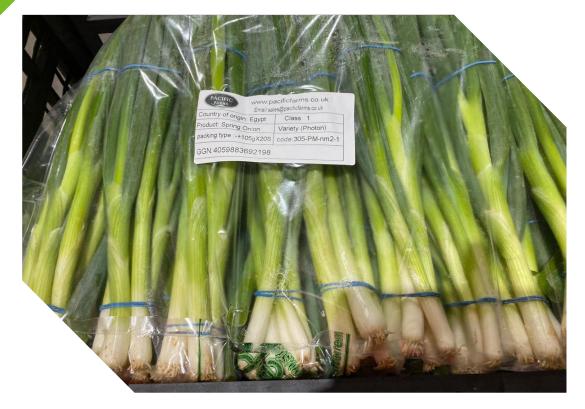

## Spring Onions

Scientific Name : Scallion Variety : Photon

Availability:

The season starts in November and lasts

until the end of March.

Bulb size : 10mm : 50mm
Packing : loose / bunched
Majority : x8 , x14 , x20,x24

bunches/ Carton open top x40, x48, x50, x60

bunches / plastic crates Vac.pack : x72 , x84 , x96

bunches / iceless carton