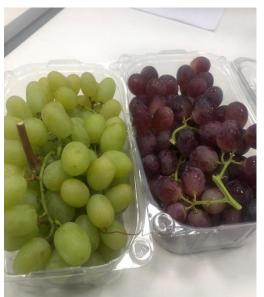

#### **Availability**

The season starts May and lasts until the end of July.

#### **Variety**

seedless table grapes (white to green , Thompsan , red crimson , flame )

#### Class

Extra to 1

#### **Packaging**

10x 500 g punnets & 4~5 kg loose

#### **Specifications**

Bunch weight 75 g Diameter:15 mm