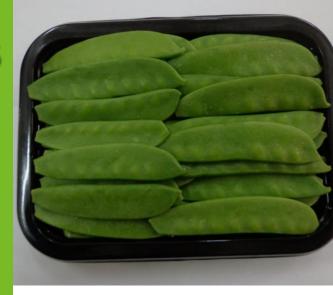

#### <u>Variety</u>

- -Snow peas "Mange Tout"
- -Sugar snaps

## Peas

Peas belong to group of leguminous vegetables, Scientific name "Pisum Sativum"

#### **SHIPPING & Packing**

We ship in container 40ref, contains 20 pallets each one contains min 75 boxes. Each carton contains 10 to 12 units, Carton weight 5 Kg.