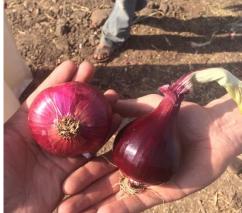

#### **Availability**

The season starts in April and lasts until the end of July.

Bulb size : 30mm : 110mm

Packing : loose in Mesh bags /

Jumbo bags

Majority :10 kg, 25 kg

1110 Kg , 1200 Kg , 1300 kg

We have exported Onion to a number of European countries, England comes in the first then Holland, Belgium, Germany and Poland.

## Best Quality Competitive Prices

We have a customer base we have been working with for more than 13 years and this is due to their confidence in us and to our quality and prices that do not compare.