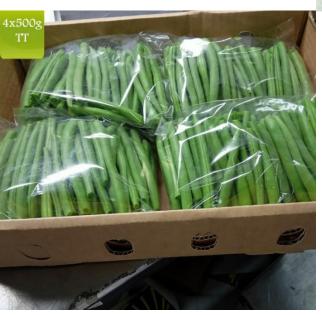

## Fine Beans

Beans belong to group of leguminous vegetables .

#### **Specifications**

Availability Year Round Diameter 4-7 mm Packing :Lid-cartons Plastic punnets TT10's x150 gram Bags TT 5's x500 gram Loose 1.5 Kg , 4 Kg