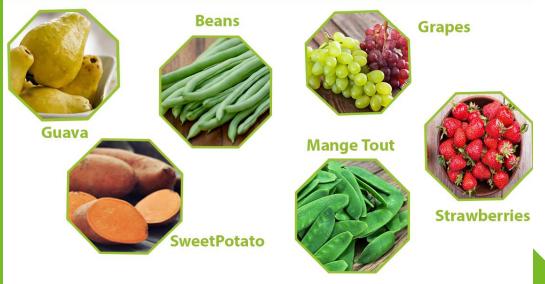

## **Crops Guide**

We Choose The Best To You!

#### **Sweet Potatoes**

## Fine Beans

Beans belong to group of leguminous vegetables .

#### <u>Variety</u>

- -Snow peas "Mange Tout"
- -Sugar snaps

#### **Variety**

seedless table grapes (white to green , Thompsan , red crimson , flame )