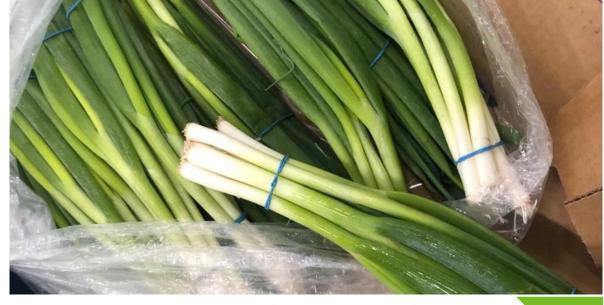

## Spring Onions

Scientific Name : Scallion Variety : Photon

Availability:

The season starts in November and lasts

until the end of March.

Bulb size : 10mm : 50mm
Packing : loose / bunched
Majority : x8 , x14 , x20,x24

bunches/ Carton open top x40, x48, x50, x60

bunches / plastic crates Vac.pack : x72 , x84 , x96

bunches / iceless carton