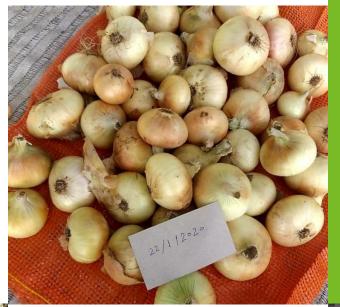

## Yellow Onions

Shape : Flat & Oval shape

#### **Specifications**

Bulb size: 30mm: 110mm

Packing:

loose in Mesh bags / Jumbo bags

Majority:10 kg, 25 kg

1110 Kg, 1200 Kg, 1300 kg