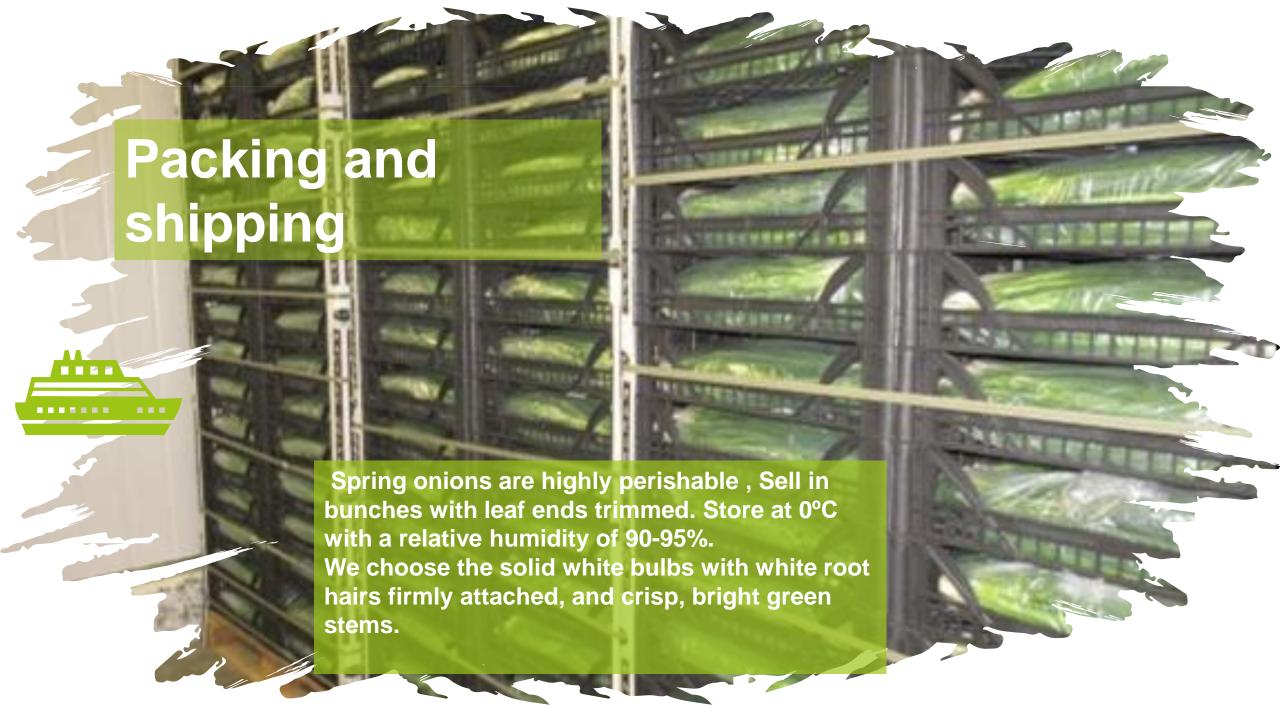

#### **Pack House**

We start use newly improved facilities for the spring onions, we can now double the volume in this new facilities.

## Market Needs

Spring onions are becoming increasingly popular in the UK. Lots of consumers use them in salads or in stir fried dishes. Consumers are also increasingly becoming aware of the health properties of spring onions. So there is an increase in demand, although spring onions already had matured as a product and demand has been steady for years. This Year we exported 7 million bunches to UK and Other EU range.