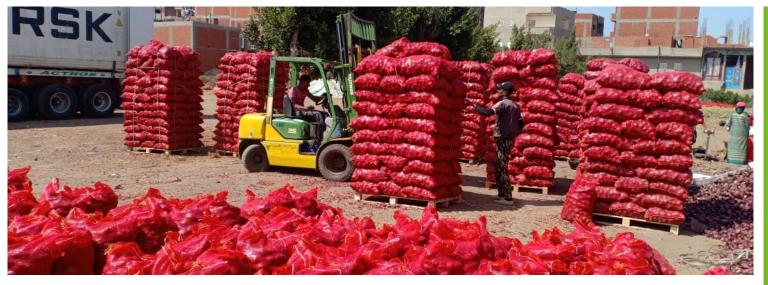

#### **Availability**

The season starts in April and lasts until the end of July.

Bulb size : 30mm : 110mm

Packing : loose in Mesh bags /

Jumbo bags

Majority :10 kg, 25 kg

1110 Kg , 1200 Kg , 1300 kg

We have exported Onion to a number of European countries, England comes in the first then Holland, Belgium, Germany and Poland.

#### SHIPPING

We Ship In Container Capacity 40 feet HQ:-

Tons per container: 26 Tons.
Pallets per container: 20 Pallets

Bags per container: 1040 Bags /25 kg - 2600 Bags/10 kg

Bags per pallet: 52 Bags / 25 kg - 130 Bags/10 kg

Jumbo bag takes pallet for each.