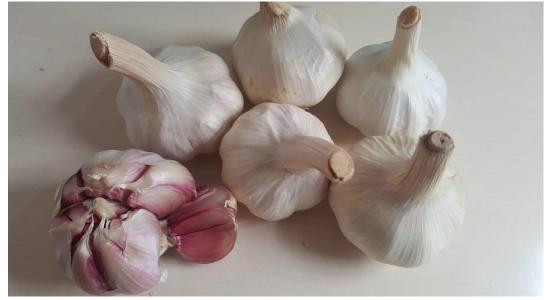

#### Garlic

Garlic belongs to exotics and one of root vegetables.

#### **Bulb size**

40 mm up to 90 mm

#### **Variety**

Egyptian Garlic variety

<u>"Fresh"</u> when neck
appear GREEN and
<u>"Dry"</u> when neck
appear BROWN,
Egyptian Garlic
contains about 25
cloves for each.