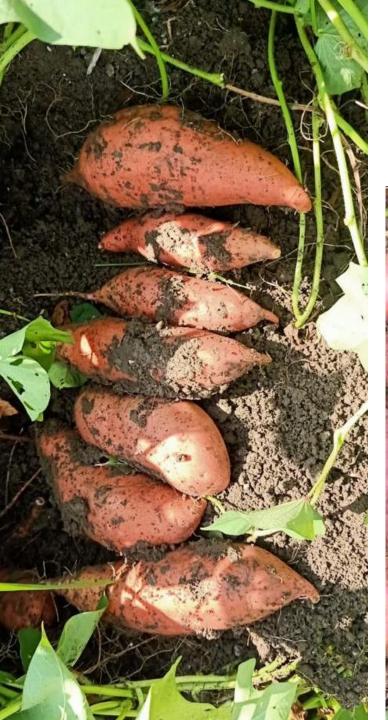

#### **Sweet Potatoes**

## Sweet potatoes belong to Exotics, one of root vegetables

The orange flesh varieties are most common in Europe and there are two varieties that cover 95% of the market:

<u>The American Covington</u>
<u>The Spanish Beauregard</u>