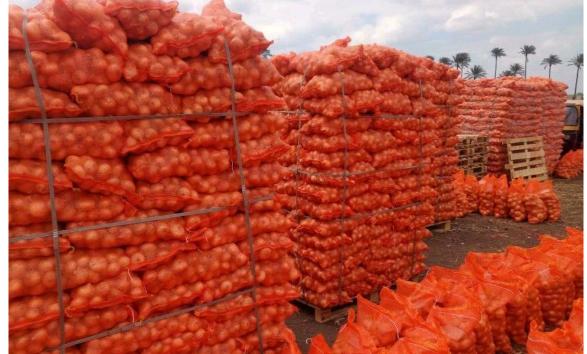

#### SHIPPING

We Ship In Container Capacity 40 feet HQ:-

Tons per container: 26 Tons.
Pallets per container: 20 Pallets

Bags per container: 1040 Bags /25 kg - 2600 Bags/10 kg

Bags per pallet: 52 Bags / 25 kg - 130 Bags/10 kg

Jumbo bag takes pallet for each.