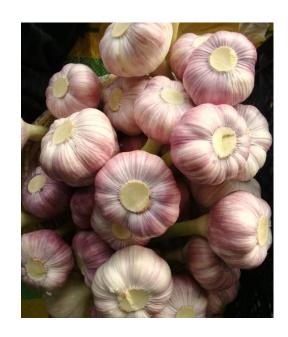

#### Garlic

Garlic belongs to exotics and one of root vegetables.

#### **Variety**

Egyptian Garlic variety

<u>"Fresh"</u> when neck
appear GREEN and
<u>"Dry"</u> when neck
appear BROWN,
Egyptian Garlic
contains about 25
cloves for each.