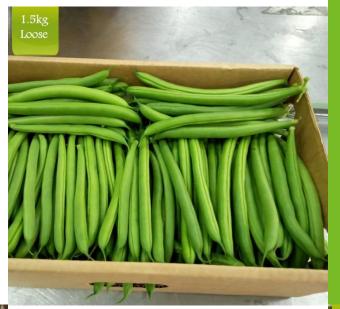

## Fine Beans

Beans belong to group of leguminous vegetables .

#### **Specifications**

Availability Year Round Diameter 4-7 mm Packing :Lid-cartons Plastic punnets TT10's x150 gram Bags TT 5's x500 gram Loose 1.5 Kg , 4 Kg