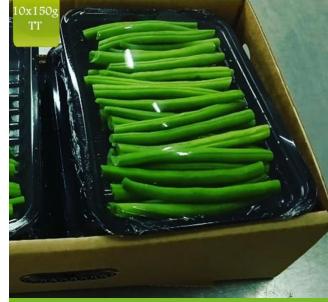

## Fine Beans

Beans belong to group of leguminous vegetables .

#### **Specifications**

Availability Year Round Diameter 4-7 mm Packing :Lid-cartons Plastic punnets TT10's x150 gram Bags TT 5's x500 gram Loose 1.5 Kg , 4 Kg