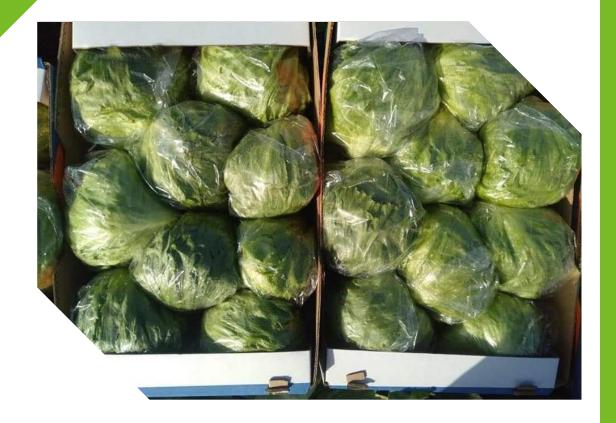

#### Lettuce

Variety Iceberg

**Availability** 

The season starts End of October and lasts until the end of June.