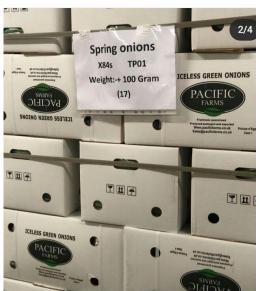

#### **Pack House**

We start use newly improved facilities for the spring onions, we can now double the volume in this new facilities.

## Spring Onions

Scientific Name : Scallion Variety : Photon

Availability:

The season starts in November and lasts

until the end of March.

Bulb size : 10mm : 50mm
Packing : loose / bunched
Majority : x8 , x14 , x20,x24

bunches/ Carton open top x40, x48, x50, x60

bunches / plastic crates Vac.pack : x72 , x84 , x96

bunches / iceless carton