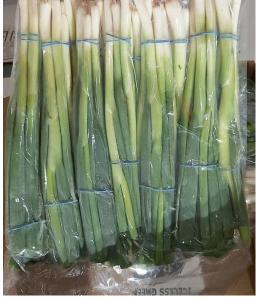

## Spring Onions

Scientific Name : Scallion Variety : Photon

Availability:

The season starts in November and lasts

until the end of March.

Bulb size : 10mm : 50mm
Packing : loose / bunched
Majority : x8 , x14 , x20,x24

bunches/ Carton open top x40, x48, x50, x60

bunches / plastic crates Vac.pack : x72 , x84 , x96

bunches / iceless carton

## Market Needs

Spring onions are becoming increasingly popular in the UK. Lots of consumers use them in salads or in stir fried dishes. Consumers are also increasingly becoming aware of the health properties of spring onions. So there is an increase in demand, although spring onions already had matured as a product and demand has been steady for years. This Year we exported 7 million bunches to UK and Other EU range.