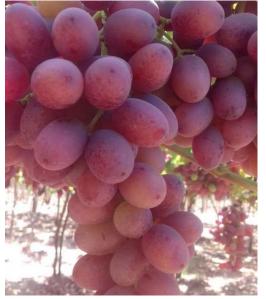

#### **Availability**

The season starts May and lasts until the end of July.

#### **Variety**

seedless table grapes (white to green , Thompsan , red crimson , flame )

#### Class

Extra to 1

#### **Packaging**

10x 500 g punnets & 4~5 kg loose

#### **Specifications**

Bunch weight 75 g Diameter:15 mm