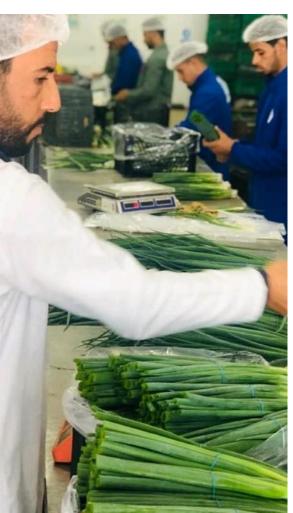

## Spring Onions

Scientific Name : Scallion Variety : Photon

Availability:

The season starts in November and lasts

until the end of March.

Bulb size : 10mm : 50mm
Packing : loose / bunched
Majority : x8 , x14 , x20,x24

bunches/ Carton open top x40, x48, x50, x60

bunches / plastic crates Vac.pack : x72 , x84 , x96

bunches / iceless carton

## Market Needs

Spring onions are becoming increasingly popular in the UK. Lots of consumers use them in salads or in stir fried dishes. Consumers are also increasingly becoming aware of the health properties of spring onions. So there is an increase in demand, although spring onions already had matured as a product and demand has been steady for years. This Year we exported 7 million bunches to UK and Other EU range.