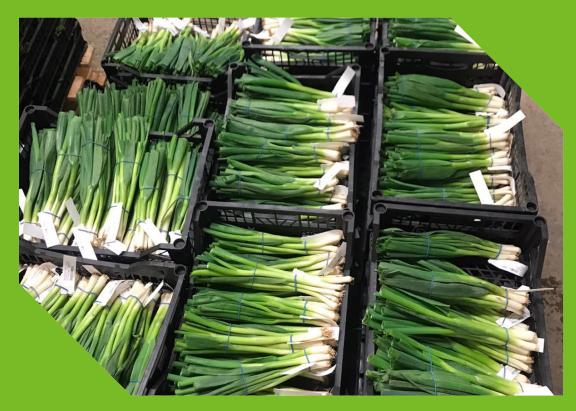

## Spring Onions

Scientific Name : Scallion Variety : Photon

Availability:

The season starts in November and lasts

until the end of March.

Bulb size : 10mm : 50mm
Packing : loose / bunched
Majority : x8 , x14 , x20,x24

bunches/ Carton open top x40, x48, x50, x60

bunches / plastic crates Vac.pack : x72 , x84 , x96

bunches / iceless carton

## Market Needs

Spring onions are becoming increasingly popular in the UK. Lots of consumers use them in salads or in stir fried dishes. Consumers are also increasingly becoming aware of the health properties of spring onions. So there is an increase in demand, although spring onions already had matured as a product and demand has been steady for years. This Year we exported 7 million bunches to UK and Other EU range.