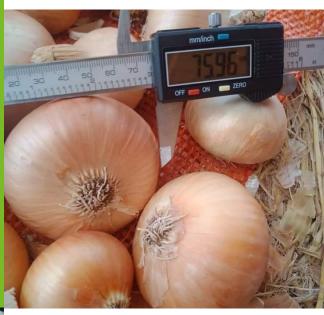

#### **Specifications**

Bulb size: 30mm: 110mm

Packing:

loose in Mesh bags / Jumbo bags

Majority:10 kg, 25 kg

1110 Kg, 1200 Kg, 1300 kg

#### **Bulb size**

40 mm up to 90 mm