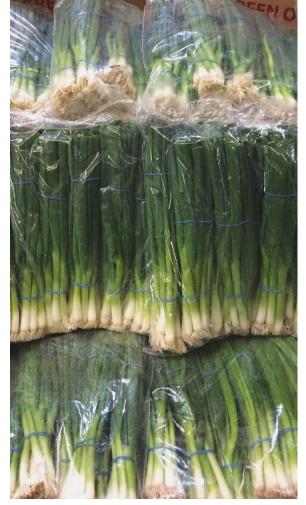

## Spring Onions

Scientific Name : Scallion Variety : Photon

Availability:

The season starts in November and lasts

until the end of March.

Bulb size : 10mm : 50mm
Packing : loose / bunched
Majority : x8 , x14 , x20,x24

bunches/ Carton open top x40, x48, x50, x60

bunches / plastic crates Vac.pack : x72 , x84 , x96

bunches / iceless carton

## Market Needs

Spring onions are becoming increasingly popular in the UK. Lots of consumers use them in salads or in stir fried dishes. Consumers are also increasingly becoming aware of the health properties of spring onions. So there is an increase in demand, although spring onions already had matured as a product and demand has been steady for years. This Year we exported 7 million bunches to UK and Other EU range.