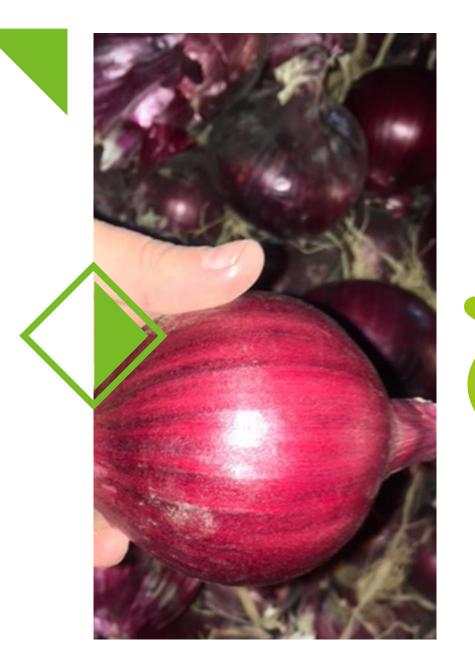

#### **Availability**

The season starts in April and lasts until the end of July.

Bulb size : 30mm : 110mm

Packing : loose in Mesh bags /

Jumbo bags

Majority :10 kg, 25 kg

1110 Kg , 1200 Kg , 1300 kg

We have exported Onion to a number of European countries, England comes in the first then Holland, Belgium, Germany and Poland.

## Best Quality Competitive Prices

We have a customer base we have been working with for more than 13 years and this is due to their confidence in us and to our quality and prices that do not compare.