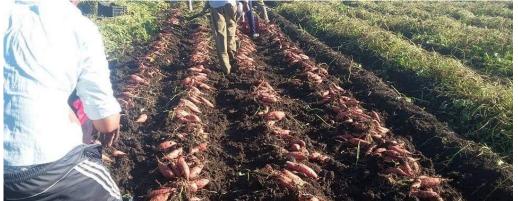

#### **Sweet Potatoes**

## Sweet potatoes belong to Exotics, one of root vegetables

The orange flesh varieties are most common in Europe and there are two varieties that cover 95% of the market:

<u>The American Covington</u>
<u>The Spanish Beauregard</u>

#### **Availability**

The season starts End of June and lasts until the end of October.