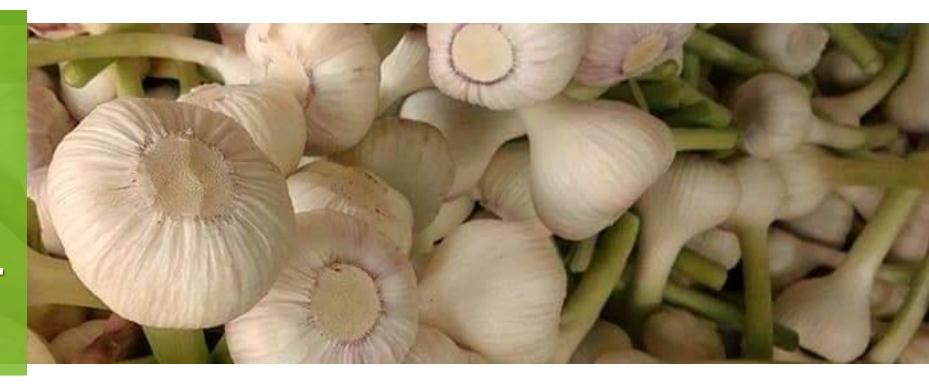

#### Garlic

Garlic belongs to exotics and one of root vegetables.

#### **Availability**

The season starts End of March and lasts until the end of June

#### **Bulb size**

40 mm up to 90 mm

#### **Packing**

- -10 Kg Loose in Cartons or Crates .
- 5 Kg in Net

#### **Variety**

Egyptian Garlic variety

<u>"Fresh"</u> when neck
appear GREEN and
<u>"Dry"</u> when neck
appear BROWN,
Egyptian Garlic
contains about 25
cloves for each.