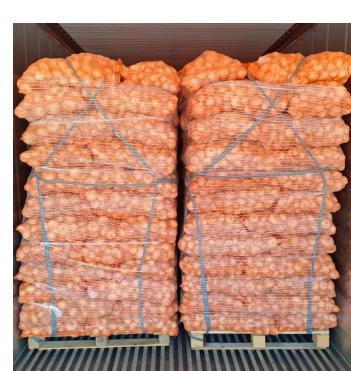

#### SHIPPING

We Ship In Container Capacity 40 feet HQ:-

Tons per container: 26 Tons.
Pallets per container: 20 Pallets

Bags per container: 1040 Bags /25 kg - 2600 Bags/10 kg

Bags per pallet: 52 Bags / 25 kg - 130 Bags/10 kg

Jumbo bag takes pallet for each.