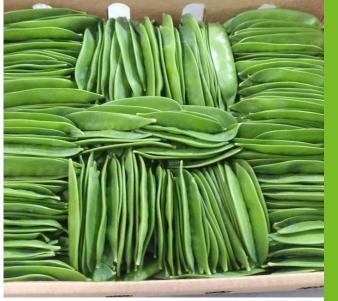

#### <u>Variety</u>

- -Snow peas "Mange Tout"
- -Sugar snaps

## Peas

Peas belong to group of leguminous vegetables, Scientific name "Pisum Sativum"

#### **SHIPPING & Packing**

We ship in container 40ref, contains 20 pallets each one contains min 75 boxes. Each carton contains 10 to 12 units, Carton weight 5 Kg.