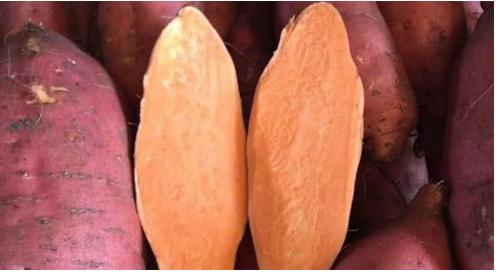

#### **Sweet Potatoes**

## Sweet potatoes belong to Exotics, one of root vegetables

The orange flesh varieties are most common in Europe and there are two varieties that cover 95% of the market:

<u>The American Covington</u>
<u>The Spanish Beauregard</u>