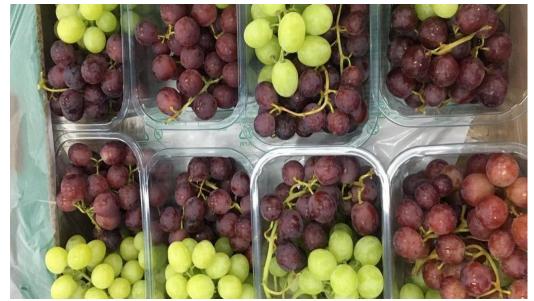

#### **Availability**

The season starts May and lasts until the end of July.

#### **Variety**

seedless table grapes (white to green , Thompsan , red crimson , flame )

#### Class

Extra to 1

#### **Packaging**

10x 500 g punnets & 4~5 kg loose

#### **Specifications**

Bunch weight 75 g Diameter:15 mm