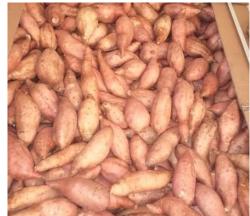

#### **Sweet Potatoes**

## Sweet potatoes belong to Exotics, one of root vegetables

The orange flesh varieties are most common in Europe and there are two varieties that cover 95% of the market:

<u>The American Covington</u>
<u>The Spanish Beauregard</u>

## **Specifications**

#### **Availability**

The season starts End of June and lasts until the end of October.

#### Class A

#### Sizes

S 80-150 gram

M 150 - 300 gram

L1 300 - 450 gram

L2 450 - 600 gram

XL 600 - 800 gram

J 800-950 gram

#### **Packing**

Carton Boxes / Open top : 6 KG &14 KG

**BINS**: 500 kg