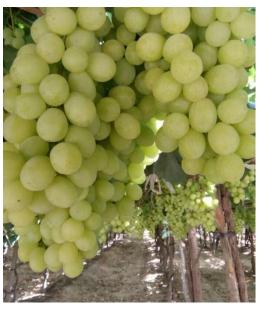

#### **Variety**

seedless table grapes (white to green , Thompsan , red crimson , flame )

#### Class

Extra to 1

#### **Packaging**

10x 500 g punnets & 4~5 kg loose

#### **Specifications**

Bunch weight 75 g Diameter:15 mm