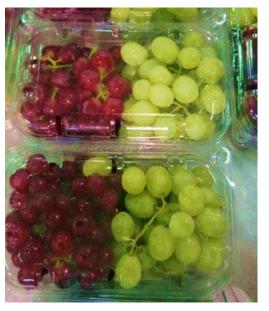

#### **Availability**

The season starts May and lasts until the end of July.

#### **Variety**

seedless table grapes (white to green , Thompsan , red crimson , flame )

#### Class

Extra to 1

#### **Packaging**

10x 500 g punnets & 4~5 kg loose

#### **Specifications**

Bunch weight 75 g Diameter:15 mm