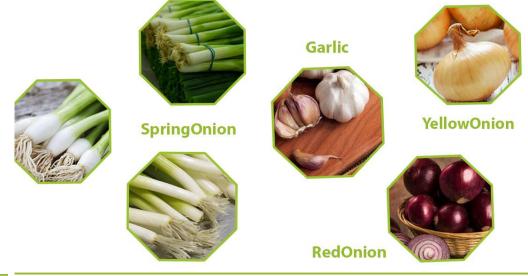

## **Crops Guide**

We Choose The Best To You!

## Spring Onions

Scientific Name : Scallion Variety : Photon

Availability:

The season starts in November and lasts

until the end of March.

Bulb size : 10mm : 50mm
Packing : loose / bunched
Majority : x8 , x14 , x20,x24

## Yellow Onions

Shape : Flat & Oval shape

#### Garlic

Garlic belongs to exotics and one of root vegetables.