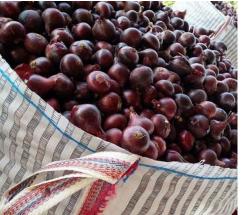

#### **Availability**

The season starts in April and lasts until the end of July.

Bulb size : 30mm : 110mm

Packing : loose in Mesh bags /

Jumbo bags

Majority :10 kg, 25 kg

1110 Kg , 1200 Kg , 1300 kg

We have exported Onion to a number of European countries, England comes in the first then Holland, Belgium, Germany and Poland.

## Best Quality Competitive Prices

We have a customer base we have been working with for more than 13 years and this is due to their confidence in us and to our quality and prices that do not compare.