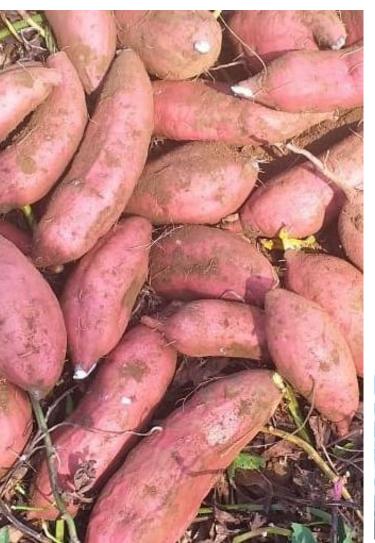

#### **Sweet Potatoes**

## Sweet potatoes belong to Exotics, one of root vegetables

The orange flesh varieties are most common in Europe and there are two varieties that cover 95% of the market:

<u>The American Covington</u>
<u>The Spanish Beauregard</u>