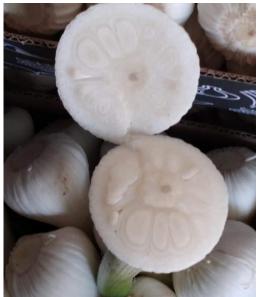

#### Garlic

Garlic belongs to exotics and one of root vegetables.

#### **Variety**

Egyptian Garlic variety

<u>"Fresh"</u> when neck
appear GREEN and
<u>"Dry"</u> when neck
appear BROWN,
Egyptian Garlic
contains about 25
cloves for each.