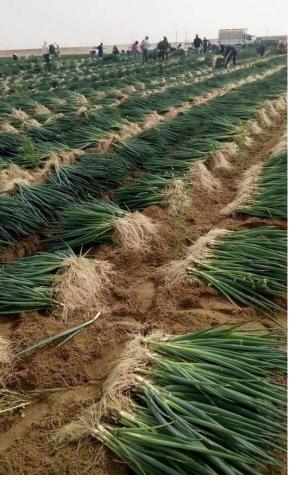

## Spring Onions

Scientific Name : Scallion Variety : Photon

Availability:

The season starts in November and lasts

until the end of March.

Bulb size : 10mm : 50mm
Packing : loose / bunched
Majority : x8 , x14 , x20,x24

## Market Needs

Spring onions are becoming increasingly popular in the UK. Lots of consumers use them in salads or in stir fried dishes. Consumers are also increasingly becoming aware of the health properties of spring onions. So there is an increase in demand, although spring onions already had matured as a product and demand has been steady for years. This Year we exported 7 million bunches to UK and Other EU range.