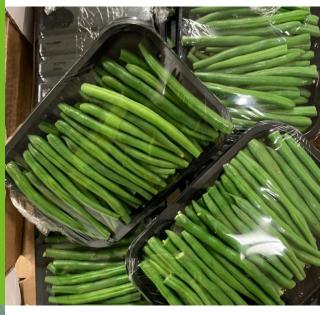

## Fine Beans

Beans belong to group of leguminous vegetables .

#### **Specifications**

Availability Year Round Diameter 4-7 mm Packing :Lid-cartons Plastic punnets TT10's x150 gram Bags TT 5's x500 gram Loose 1.5 Kg , 4 Kg