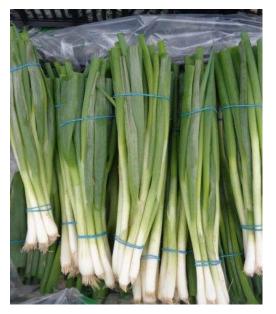

## Spring Onions

Scientific Name : Scallion Variety : Photon

Availability:

The season starts in November and lasts

until the end of March.

Bulb size : 10mm : 50mm
Packing : loose / bunched
Majority : x8 , x14 , x20,x24

bunches/ Carton open top x40, x48, x50, x60

bunches / plastic crates Vac.pack : x72 , x84 , x96

bunches / iceless carton

## Market Needs

Spring onions are becoming increasingly popular in the UK. Lots of consumers use them in salads or in stir fried dishes. Consumers are also increasingly becoming aware of the health properties of spring onions. So there is an increase in demand, although spring onions already had matured as a product and demand has been steady for years. This Year we exported 7 million bunches to UK and Other EU range.