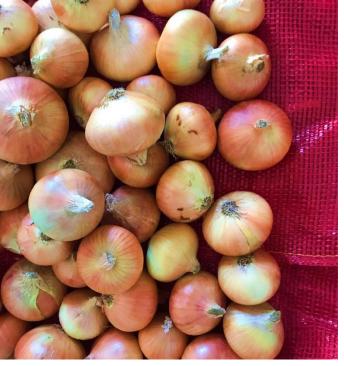

#### **Availability**

The season starts in April and lasts until the end of July.

Bulb size : 30mm : 110mm

Packing : loose in Mesh bags /

Jumbo bags

Majority :10 kg, 25 kg

1110 Kg , 1200 Kg , 1300 kg

We have exported Onion to a number of European countries, England comes in the first then Holland, Belgium, Germany and Poland.

## Yellow Onions

Shape : Flat & Oval shape

#### **Specifications**

Bulb size: 30mm: 110mm

Packing:

loose in Mesh bags / Jumbo bags

Majority:10 kg, 25 kg

1110 Kg, 1200 Kg, 1300 kg